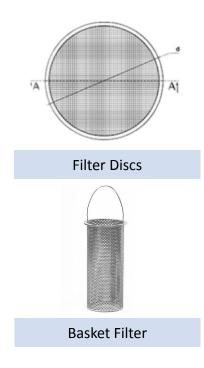

## Filter Mesh for Coffee & Tea Filter

the liquid coffee or tea to flow through, the tea leaves can be recycled and drawn 3 to 4 times each.

For a filter to be compatible with a coffee maker or teapots, the filter needs to be a specific shape and size. Common in the application is filter discs with diameter size range from 2" to 6", cone-shaped filters #2, #4, and #6, as well as basket shaped filters in an 8-12 cup size.

### When odering, please specify:

**1. Types** Filter discs, basket filters

**2. Filtration rating** From 50 micron to 900 micron

**3. Material** Stainelss steel 304, 316L