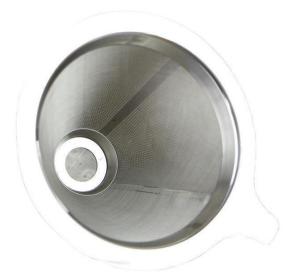

## Filter Mesh for Coffee & Tea Filter

the liquid coffee or tea to flow through, the tea leaves can be recycled and drawn 3 to 4 times each.

For a filter to be compatible with a coffee maker or teapots, the filter needs to be a specific shape and size. Common in the application is filter discs with diameter size range from 2" to 6", cone-shaped filters #2, #4, and #6, as well as basket shaped filters in an 8-12 cup size.

#### **Filter Elements**

- Woven wire mesh filter discs
- Perforated metal filter discs
- Woven Wire mesh
  Baskets
- Perforated metal baskets