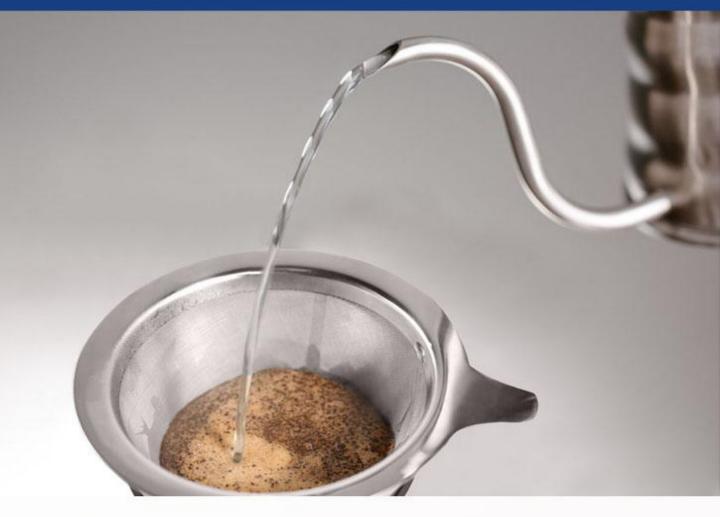

#### Introduction

WEB WIRE MESH can offer filter mesh and filter elements to fit all coffee makers and teapots.

Coffee / tea filter is a filter element excellent for brewing coffee or tea, it is commonly made from perforated sheets or woven wire mesh. The fine stainless steel screen enables it to easily filter out the coffee grounds or tea leaves, then allow

### Idea for

- Coffee makers
- Teapots