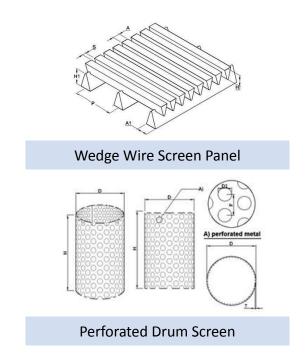

| screen surface.                                                                                                                            |                                                                                                                                                 |                                                                                                                                                                                           |
|--------------------------------------------------------------------------------------------------------------------------------------------|-------------------------------------------------------------------------------------------------------------------------------------------------|-------------------------------------------------------------------------------------------------------------------------------------------------------------------------------------------|
| Idea for                                                                                                                                   | Filter Elements                                                                                                                                 | Features & Benefits                                                                                                                                                                       |
| <ul> <li>Potato dewatering</li> <li>Wheat starch dewatering</li> <li>Corn starch dewatering</li> <li>Modified starch dewatering</li> </ul> | <ul> <li>Perforated drum screen</li> <li>Perforated metal with<br/>mesh tube</li> <li>Wedge wire screens</li> <li>Centrifuge baskets</li> </ul> | <ul> <li>High throughputs</li> <li>Low maintenance costs</li> <li>Reducing pollution and environmental impact</li> <li>Stainless steel construction</li> <li>Long service life</li> </ul> |

### 1. Types

Perforated drum screen, perforated metal with mesh tube, wedge wire screens, centrifuge baskets