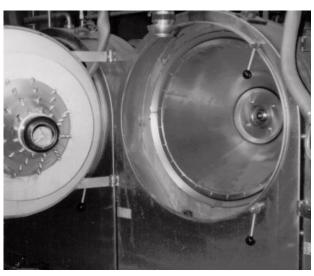

## **Basic Principle**

The liquid enters centrifuge cylindrical screen, under the rotating function of pressure cylindrical screen and centrifugal force effect, removing solids from water. The filters operate under pressure, which forces water through the slit, while the solid particles larger than hole diameter are blocked on the screen surface.

#### Introduction

Starch is a primary foodstuff using corn, wheat, potatoes, tapioca and rice as raw material to produce in enormous quantities. Commercial starch production is a wet process, and the filtration is one of major process in the production of high quality starch. The cylindrical screens are often to be found in the centrifuge equipments. They are widely used in the starch industries for dewatering processes.