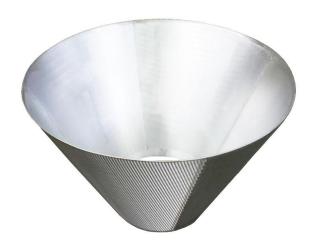

| screen surface.                                                                                                                            |                                                                                                                                                 |                                                                                                                                                                                           |
|--------------------------------------------------------------------------------------------------------------------------------------------|-------------------------------------------------------------------------------------------------------------------------------------------------|-------------------------------------------------------------------------------------------------------------------------------------------------------------------------------------------|
| Idea for                                                                                                                                   | Filter Elements                                                                                                                                 | Features & Benefits                                                                                                                                                                       |
| <ul> <li>Potato dewatering</li> <li>Wheat starch dewatering</li> <li>Corn starch dewatering</li> <li>Modified starch dewatering</li> </ul> | <ul> <li>Perforated drum screen</li> <li>Perforated metal with<br/>mesh tube</li> <li>Wedge wire screens</li> <li>Centrifuge baskets</li> </ul> | <ul> <li>High throughputs</li> <li>Low maintenance costs</li> <li>Reducing pollution and environmental impact</li> <li>Stainless steel construction</li> <li>Long service life</li> </ul> |

### 1. Types

Perforated drum screen, perforated metal with mesh tube, wedge wire screens, centrifuge baskets