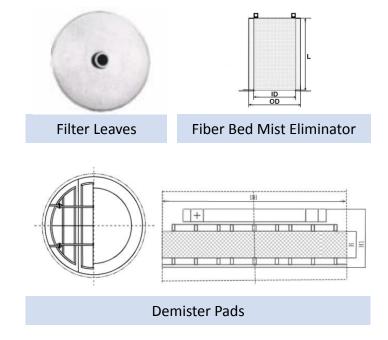

| Idea for                                                                             | Filter Elements                                                                             | Features & Benefits                                                                                                                                                                                            |
|--------------------------------------------------------------------------------------|---------------------------------------------------------------------------------------------|----------------------------------------------------------------------------------------------------------------------------------------------------------------------------------------------------------------|
| <ul><li>Drying towers</li><li>Absorption towers</li><li>Tail gas scrubbers</li></ul> | <ul> <li>Filter leaves</li> <li>Demister pads</li> <li>Fiber bed mist eliminator</li> </ul> | <ul> <li>Prevent damage to<br/>downstream equipment</li> <li>Recover valuable acid<br/>from the gas stream</li> <li>Avoid undesirable<br/>atmospheric emissions,<br/>reduction of<br/>contamination</li> </ul> |

## 1. Types

Filter leaves, demister pads, fiber bed mist eliminator