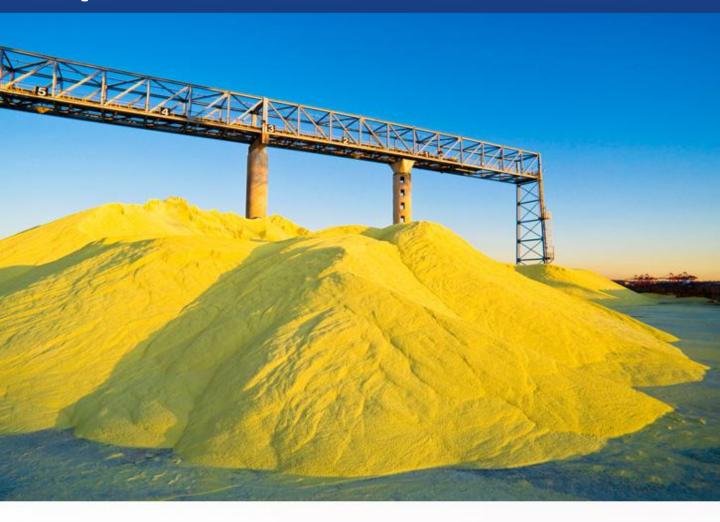

## Why do you need filter molten sulphur?

Generally, the solid sulphur is stored in open-air venue, where all the products will collect dust and dirt from the surrounding environment. So before using liquid sulphur, it must use effective filters to remove contaminants, such as ash and bitumen to protect downstream equipments.