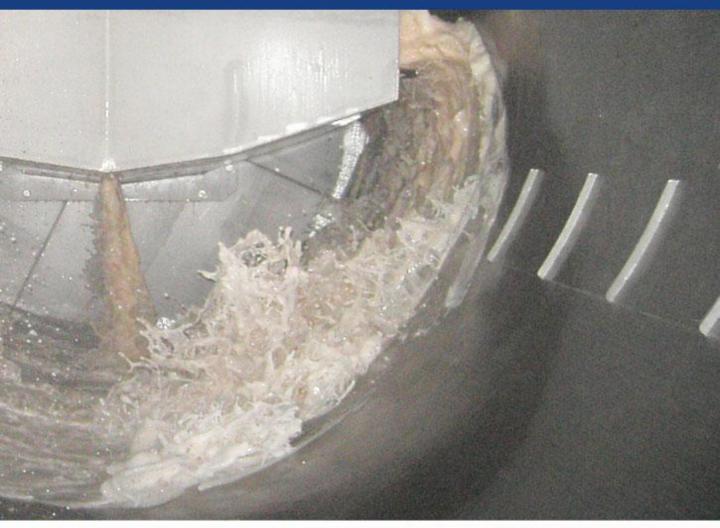

### Introduction

The rotary drum screen are fitted with various filtration meshes from WEB WIRE MESH which be used in many different process stages in the waste water treatment. Woven wire mesh, perforated plate screen and wedge wire screen are the preferred filter media here. Perforated plate screen drum and wedge wire screen drum are commonly used for the primary treatment, wire mesh fine screen drum for tertiary treatment. Besides drum filters and filtration meshes, we also offer fine screen filter discs for wastewater treatment applications.