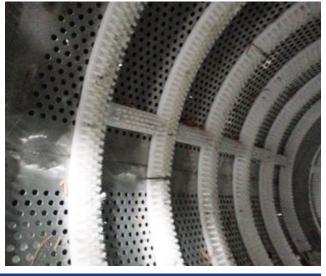

### Introduction

The rotary drum screen are fitted with various filtration meshes from WEB WIRE MESH which be used in many different process stages in the waste water treatment. Woven wire mesh, perforated plate screen and wedge wire screen are the preferred filter media here. Perforated plate screen drum and wedge wire screen drum are commonly used for the primary treatment, wire mesh fine screen drum for tertiary treatment. Besides drum filters and filtration meshes, we also offer fine screen filter discs for wastewater treatment applications.