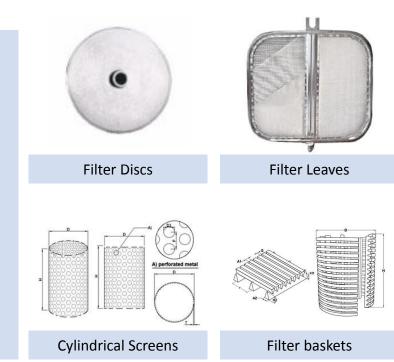

### **Idea for**

- Municipal wastewater
- Food processing
- Paper making
- Rayon and textiles process
- Pharmaceuticals
- Tanneries
- Slaughter houses

- **Filter Elements**
- Filter discs Filter leaves
- Filter leaves
- Woven wire mesh tube
- Perforated metal cylinder
- Wedge wire screen tube

### 1. Types

Filter discs, filter leaves, woven wire mesh tube, perforated metal cylinder, wedge wire screen tube