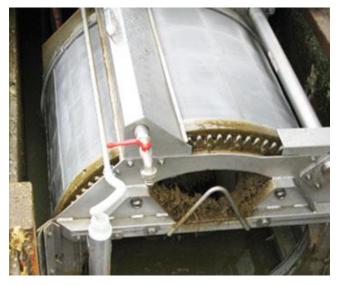

### Introduction

The rotary drum screen are fitted with various filtration meshes from WEB WIRE MESH which be used in many different process stages in the waste water treatment. Woven wire mesh, perforated plate screen and wedge wire screen are the preferred filter media here. Perforated plate screen drum and wedge wire screen drum are commonly used for the primary treatment, wire mesh fine screen drum for tertiary treatment. Besides drum filters and filtration meshes, we also offer fine screen filter discs for wastewater treatment applications.